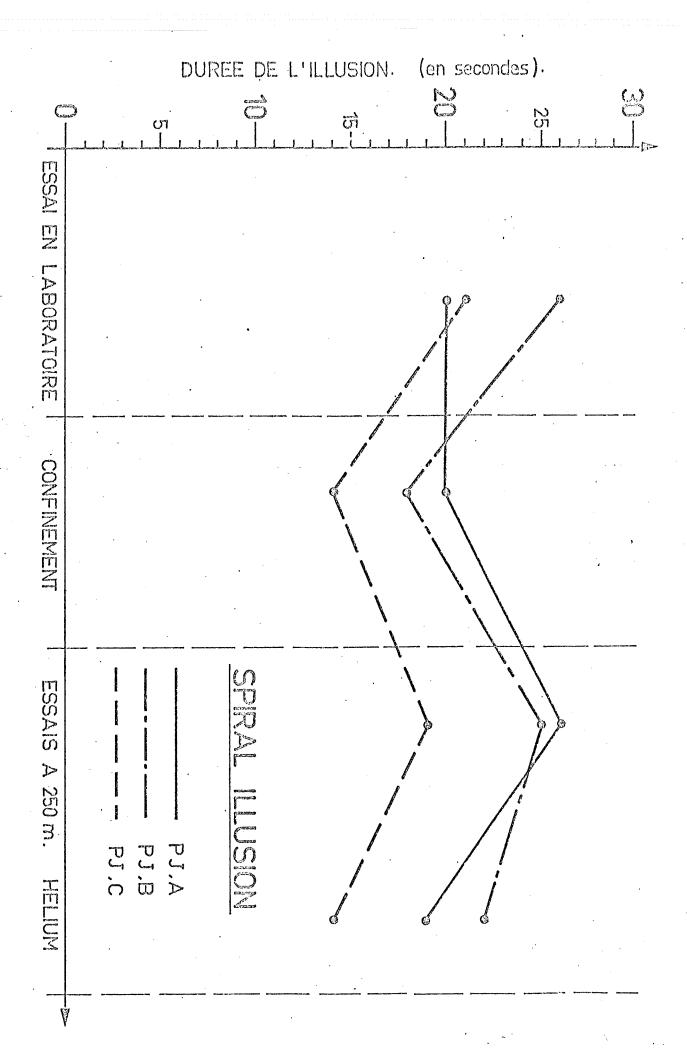

ent, ce qui est insuffisant pour un re-test; la mémoire a peut être joué, ayant pour conséquence pour le sujet de répondre plus rapidement, donc possibilité d'un plus grand nombre de réponses.

#### SPIRAL ILLUSION

Le sujet regarde un disque tourner sur lequel est dessinée une spirale. Le temps de présentation dure 30 secondes. Après quoi, on arrête le disque, et le sujet doit voir "revenir" la spirale vers lui.

#### Résultats:

Les quelques essais que nous avons faits ne nous permettent de tirer aucune conclusion.

Cependant, des essais plus nombreux nous permettraient sans doute une étude plus détaillée concernant la valeur du test proprement dit, et ce qu'il mesure. Nous pourrions ainsi étudier avec plus de précisions le comportement des sujets face à ce test et à grande profondeur.





#### CONCLUSION GENERALE

La batterie de tests que nous avons choisi comprend:

- d'une part un test psycho-moteur (test de dextérité manuelle)
- d'autre part des tests mentaux (minesota paper form board, odd-even test, calcul mental, test des phrases en désordre, spiral illusion)

A cette batterie de tests, nous pensons ajouter pour les expériences ultérieures : une mesure du temps de réaction.

Le temps de réaction est défini par CHOCHOLLE ("Le temps de réaction" in Traité de psychologie expérimentale. - tome 2 PARIS P U F 1963) comme "le délai minimum d'une réponse volontaire déterminée par rapport à un stimulus donné"

Il est fortement probable que les effets de la narcose, où les effets d'une plongée à 250 m sous hélium, agissent sur le temps de réaction des sujets.

Les résultats