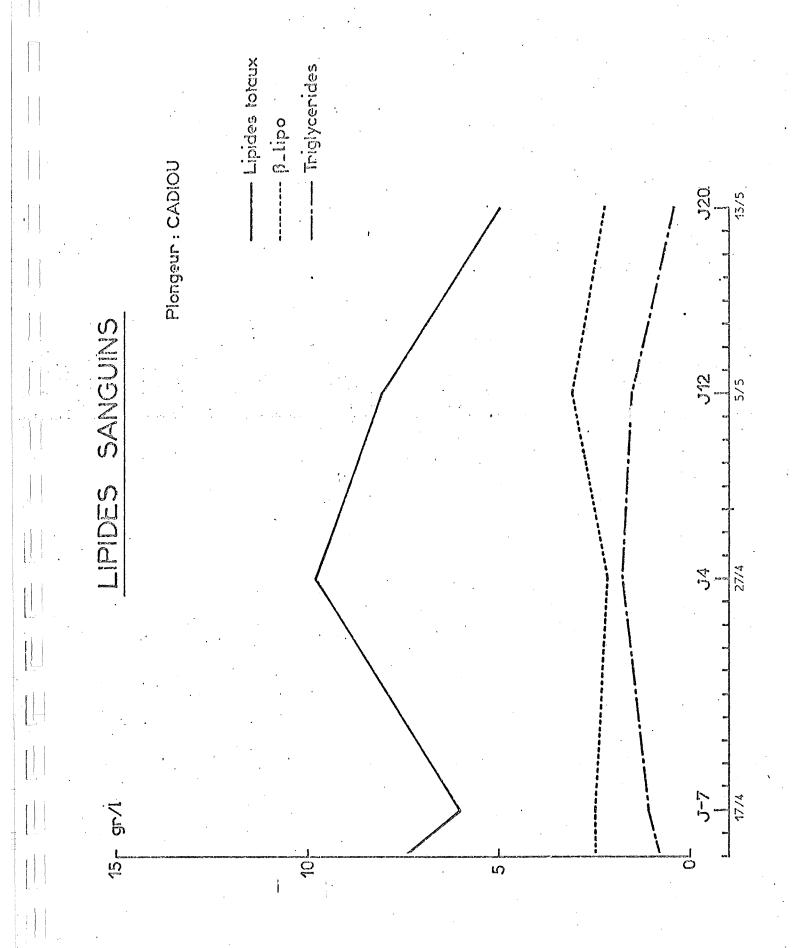

# PJ A - Patrick CADIOU - 25 ans - célibataire

Sujet doué pour la natation (championnats de France), la chasse sousmarine, la plongée et pratiquant intensément les sports aquatiques du fait de l'exemple paternel (le père fut champion du monde et plusieurs fois champion de France de chasse sous-marine)

Professionel à la COMEX depuis 2 ans, motivé par le "besoin de s'éprouver"

Taille: lm 79

Poids : 65 kg.

morphotype: longiligne sthénique

Rien à signaler d'important du point de vue somatique