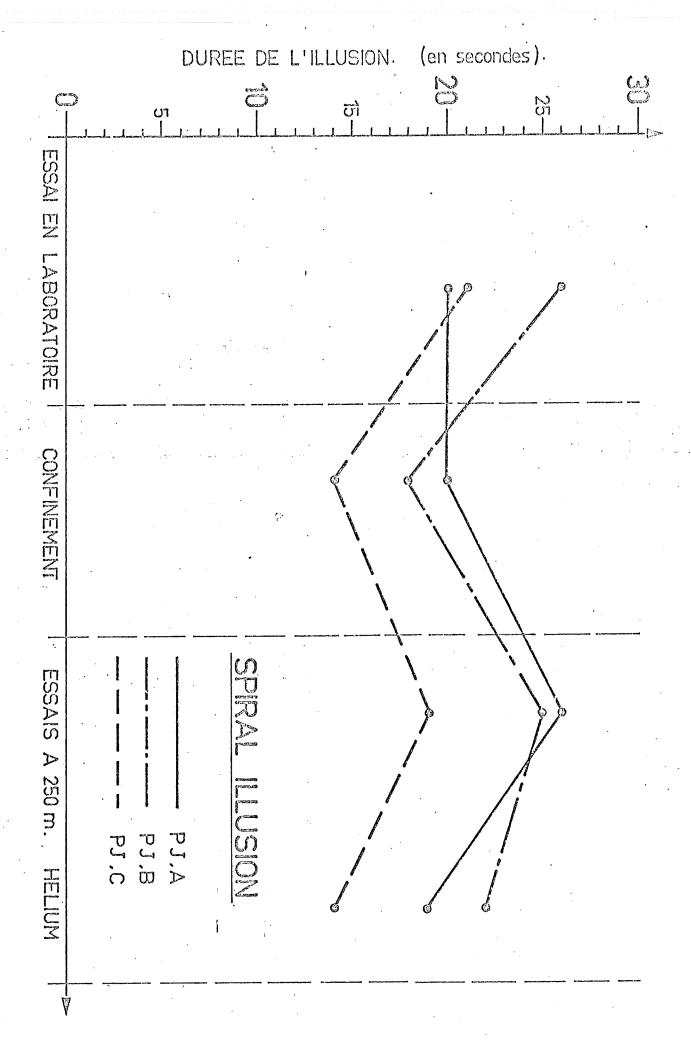

t, ce qui est insuffisant pour un re-test; la mémoire a peut être joué, ayant pour conséquence pour le sujet de répondre plus rapidement, donc possibilité d'un plus grand nombre de réponses.

#### SPIRAL ILLUSION

Le sujet regarde un disque tourner sur lequel est dessinée une spirale. Le temps de présentation dure 30 secondes. Après quoi, on arrête le disque, et le sujet doit voir "revenir" la spirale vers lui.

#### Résultats:

Les quelques essais que nous avons faits ne nous permettent de tirer aucune conclusion.

Cependant, des essais plus nombreux nous permettraient sans doute une étude plus détaillée concernant la valeur du test proprement dit, et ce qu'il mesure. Nous pourrions ainsi étudier avec plus de précisions le comportement des sujets face à ce test et à grande profondeur.





#### CONCLUSION GENERALE

La batterie de tests que nous avons choisi comprend:

- d'une part un test psycho-moteur (test de dextérité manuelle)
- d'autre part des tests mentaux (minesota paper form board, odd-even test, calcul mental, test des phrases en désordre, spiral illusion)

A cette batterie de tests, nous pensons ajouter pour les expériences ultérieures : une mesure du temps de réaction.

Le temps de réaction est défini par CHOCHOLLE ("Le temps de réaction" in Traité de psychologie expérimentale. - tome 2 PARIS P U F 1963) comme "le délai minimum d'une réponse volontaire déterminée par rapport à un stimulus donné"

Il est fortement probable que les effets de la narcose, où les effets d'une plongée à 250 m sous hélium, agissent sur le temps de réaction des sujets.

Les résultats a