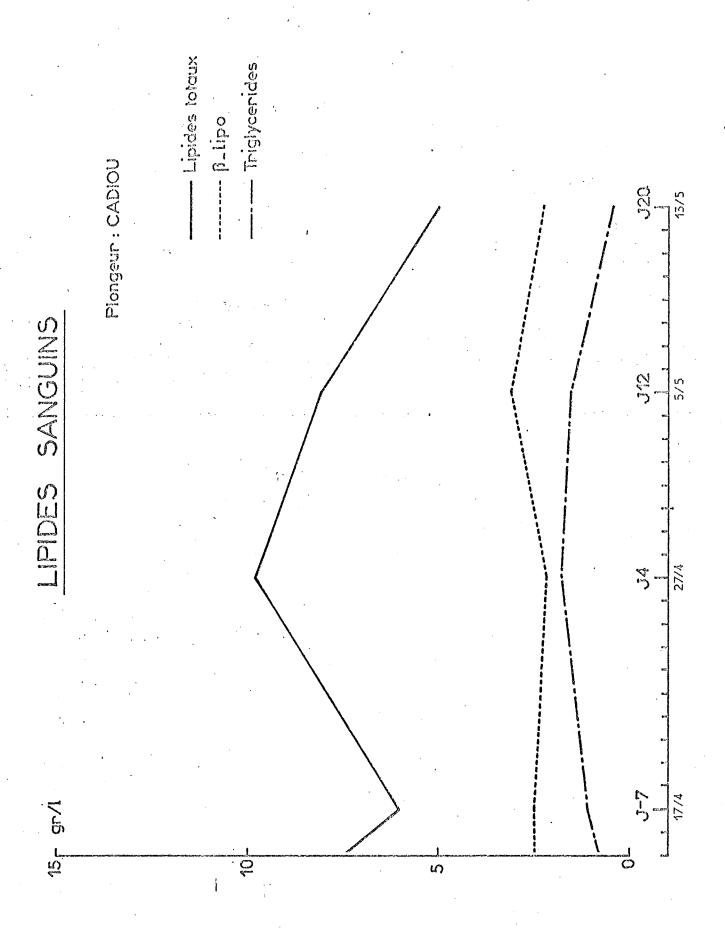

# PJ A - Patrick CADIOU - 25 ans - célibataire

Sujet doué pour la natation (championnats de France), la chasse sousmarine, la plongée et pratiquant intensément les sports aquatiques du fait de l'exemple paternel (le père fut champion du monde et plusieurs fois champion de France de chasse sous-marine)

Professionel à la COMEX depuis 2 ans, motivé par le "besoin de s'éprouver"

Taille: lm 79

Poids : 65 kg.

morphotype: longiligne sthénique

Rien à signaler d'important du point de vue somatique