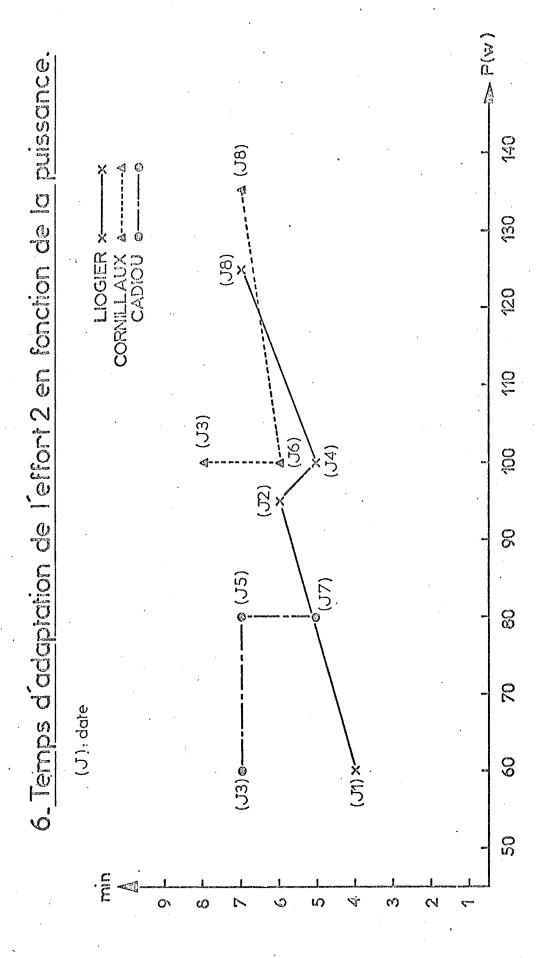

sur 3, nous constatons que la période d'adaptation à l'effort augmente en fonction de la durée de l'expérience. Cependant les puissances d'effort ayant elles aussi augmentées en fonction de la date, nous recherchons l'influence de la durée de la saturation sur la période d'adaptation, indépendamment de la puissance.

Au bout de quelques jours s'établit un nouvel équilibre avec récupération d'une partie des possibilités physiologiques et fonctionnelles.

Notre but va être de déterminer à quel point et jusqu'ou évolue le déséquilibre du début de l'expérience puis à quel niveau s'établit l'équilibre qui lui succède.

(voir tableaux suivants)

1. Variations de la VEMS en fonction de la date



Ç CORNILLAUX A---O, 0 [<u>`</u> u) ന N w ന

2. Variations de la VIMS en fonction de la date.













#### c) - Tests mentaux et psychomoteurs

Les expériences de plongée à saturation montrent que l'efficience mentale, psychiques des sujets est altérée. Afin de <u>mesurer</u> cette "détérioration" nous avons eu recours à un certain nombre de tests.

La méthode des tests apporte une information quantitative sur la nature de cette détérioration, mais l'analyse qualitative, l'observation du comportement des sujets à grande profondeur est aussi très importante.

Parmi tout un ensemble de tests, nous avons choisi les 6 tests suivants:

- un psychomoteur : test de de térité manuelle
- un test d'attention : odd-even test
- le test du "Paper form board"
- un test de calcul mental
- un test de raisonnement : "les phrases en désordre"
- la spirale illusion

# l°/ - Le test

- . Fonction testée