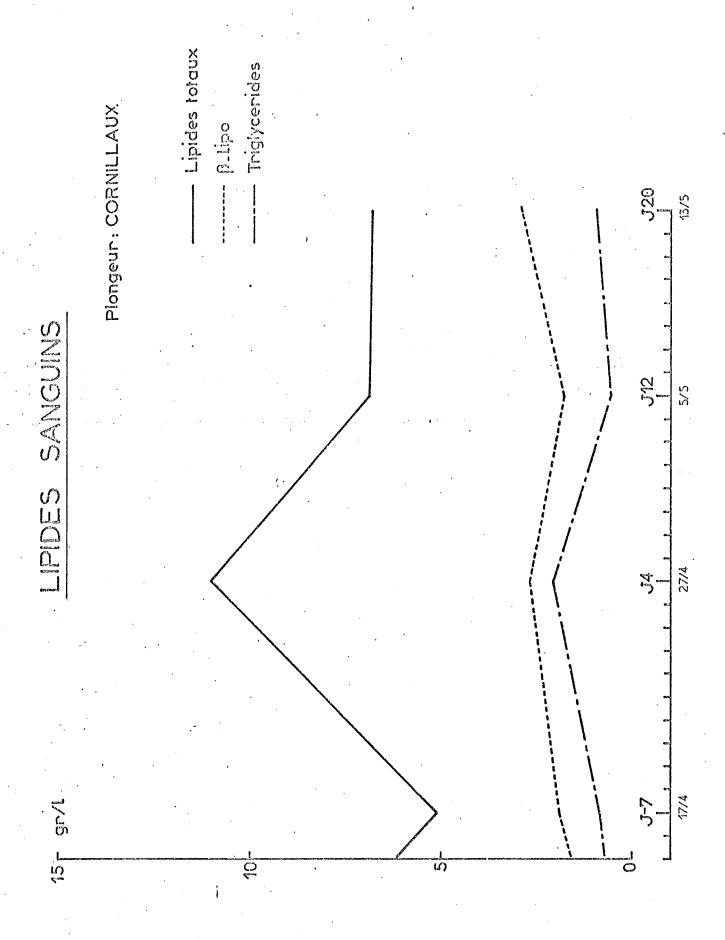

# PJ B - Christian CORNILLAUX - 28 ans - marié - 2 enfants

Bon nageur - bon plongeur.

Professionnel depuis plusieurs années - motivé par le désir de se perfectionner dans les techniques de plongée à saturation, car il croit à l'avenir de ces techniques et veut être l'un des premiers qualifiés.

Taille : lm70

poids : 69,5 kg.

morphotype: médioligne sthénique

Du point de vue somatique, rien à signaler d'important.