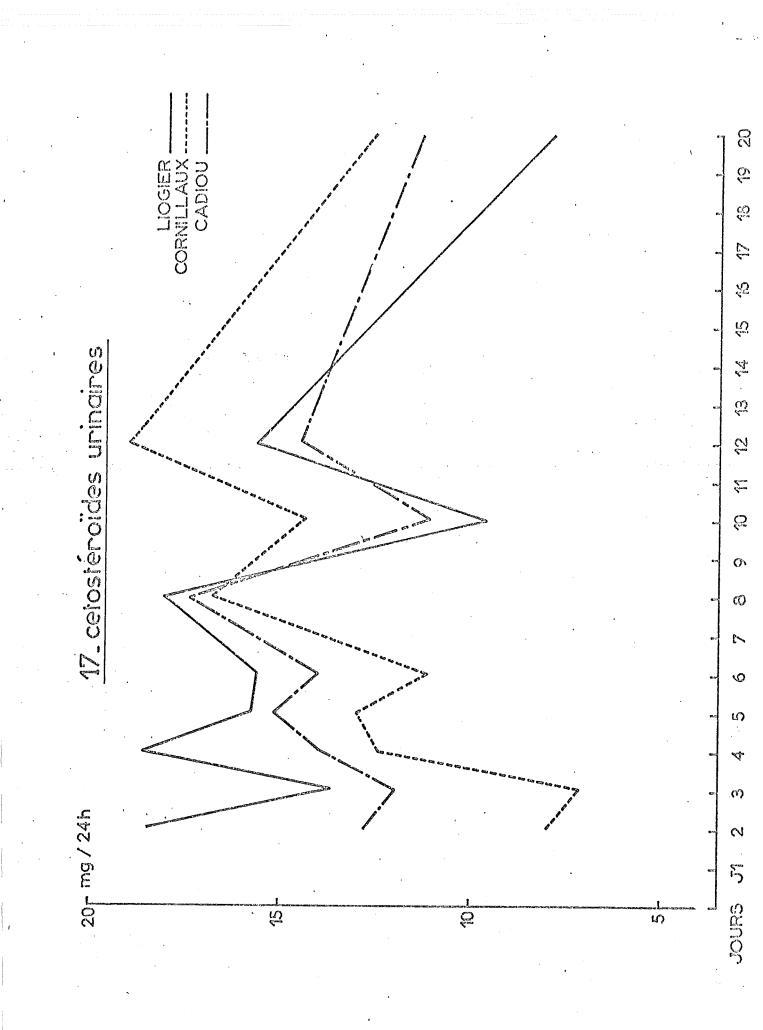

sang, avec une très nette augmentation au 4ème jour de la saturation, nous ont surpris.

  Elles sont difficiles à interprêter pour le moment et leur étude
  doit être poursuivie. Notons en passant que c'est le sujet le
  plus maigre et dont les lipides sanguins étaient au taux le plus
  bas et ont le moins varié, qui a supporté le plus allègrement la
  décompression sans ressentir aucun passage de bulles. (v.tableaux)
- 4) l'étude du métabolisme phosphacalcique n'a pas donné, pour le moment, de résultats spectaculaires, mais elle doit être poursuivie parallèlement à la densimétrie du squelette. Les aquanautes pouvant fort bien présenter à la longue, comme les cosmonautes, des troubles de la répartition du calcium et des altérations osseuses.









17. hydroxycorlicoides unindines.





#### f) - Diététique

Le contrôle diététique ne partait pas d'idées préconçues sur ce que devait manger le travailleur sous-marin vivant à grande profondeur.

Il consistait seulement à fournir aux trois P J une alimentation équilibrée et dont les teneurs en calories, lipides, protides, glucides, calcium et eau seraient connues ; les bilans calciques et hydriques en particulier nous paraissant intéressants à établir.

(Voir ci-joint les tableaux diététiques des trois P J).

Les menus, réalisés par une cuisinière diététicienne ont paru satisfaire les P J, bien qu'à leur arrivée à 21 ata les aliments aient subi quelques modifications en général peu agréables.

Voici notées quelques impressions toujours concordantes des trois plongeurs:

- a) ce n'est pas l'hélium qui altère le goût des alim