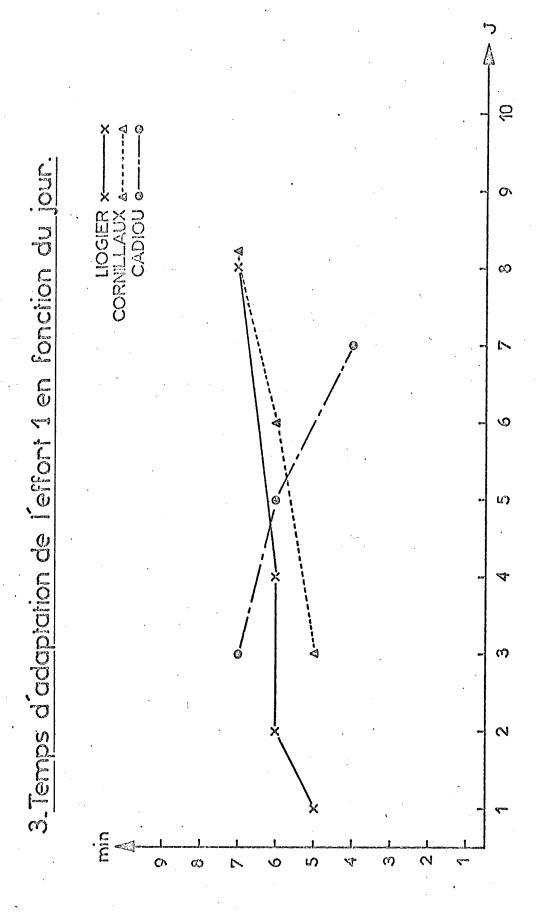

2 P J sur 3, nous constatons que la période d'adaptation à l'effort augmente en fonction de la durée de l'expérience. Cependant les puissances d'effort ayant elles aussi augmentées en fonction de la date, nous recherchons l'influence de la durée de la saturation sur la période d'adaptation, indépendamment de la puissance.

Au bout de quelques jours s'établit un nouvel équilibre avec récupération d'une partie des possibilités physiologiques et fonctionnelles.

Notre but va être de déterminer à quel point et jusqu'ou évolue le déséquilibre du début de l'expérience puis à quel niveau s'établit l'équilibre qui lui succède.

(voir tableaux suivants)

1. Variations de la VEMS en fonction de la date



Ç CORNILLAUX A---O, 0 [<u>`</u> u) ന N w ന

2. Variations de la VIMS en fonction de la date.













#### c) - Tests mentaux et psychomoteurs

Les expériences de plongée à saturation montrent que l'efficience mentale, psychiques des sujets est altérée. Afin de <u>mesurer</u> cette "détérioration" nous avons eu recours à un certain nombre de tests.

La méthode des tests apporte une information quantitative sur la nature de cette détérioration, mais l'analyse qualitative, l'observation du comportement des sujets à grande profondeur est aussi très importante.

Parmi tout un ensemble de tests, nous avons choisi les 6 tests suivants:

- un psychomoteur : test de de térité manuelle
- un test d'attention : odd-even test
- le test du "Paper form board"
- un test de calcul mental
- un test de raisonnement : "les phrases en désordre"
- la spirale illusion

# l°/ - Le test

- . Fonction