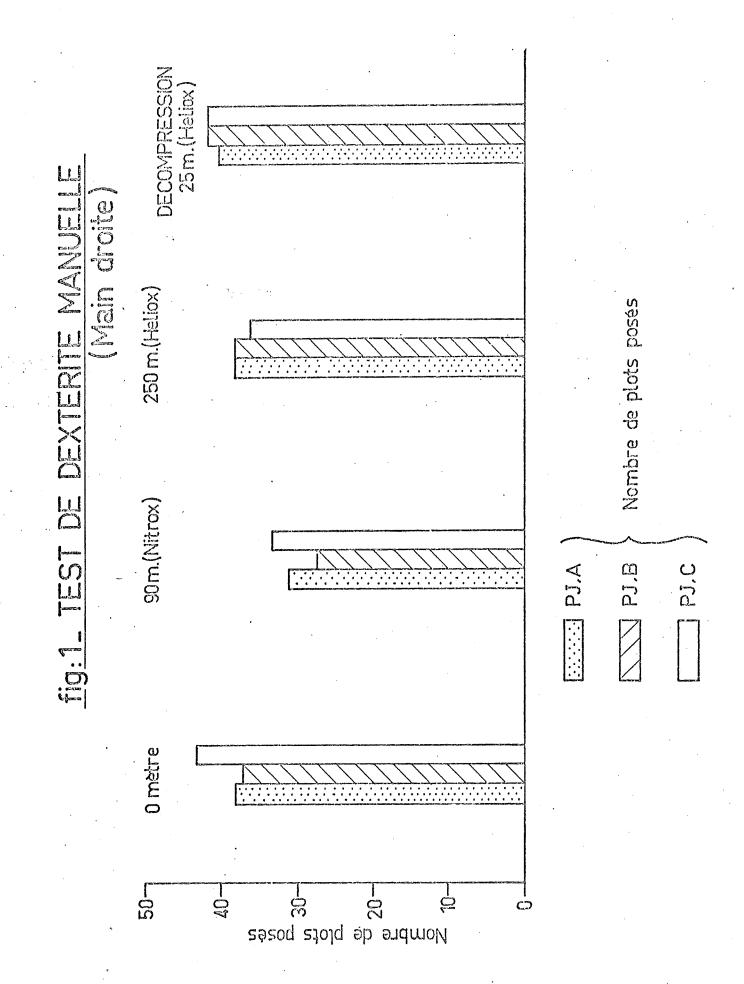

atistiques" qui pourraient infirmer ou confirmer nos hypothèses quant à la détérioration des fonctions à grande profondeur. Ces restrictions sont valables pour les autres tests.

#### A 90 m nitrox pour ces 3 sujets:

- main droite, la chute de la performance par rapport à celle obtenue en surface varie entre 20 et 30 %
- main gauche, la chute varie entre 18 et 26 %

#### A 250 m héliox:

- main droite : 0 et 12 %

  Pour le P J B la performance à 250 m est supérieure à celle obtenue en surface
- main gauche : la chute varie entre 3 et 12 %

# 3°/ - CONCLUSIONS

Il n'y a pas eu de tremblements pendant la passation de ce test dans les phases successives de l'expérience.

Il est à noter que la détérioration des capacités manuelles est légèrement plus accrue à 90 m nitrox qu'à 250 m héliox.





#### TEST DU "PAPER FORM BOARD"

and

## 1°/ - Le test

- . fonction testée : la capacité de percevoir des relations spatiales, capacité de visualisation spatiale.
- . description du test :



Ce test consiste en une série de figures planes, représentant des groupes de morceaux séparés.

Auprès de chaque groupe se trouvent cinq figures où sont

tracées des lignes de découpage. Parmi ces figures, le sujet doit choisir celle dont les pièces composées sont les mêmes que celles du groupe de morceaux séparés.

Ex. : pour le problème n° 1 la solution est la figure E.

Ce test comprend 2 formes : la forme AA et la forme BB qui est un retest. Les 2 formes présentent la même difficulté et dans le même ordre ; mais les figures sont différentes. Ceci afin d'éviter que la fonction de mémorisation