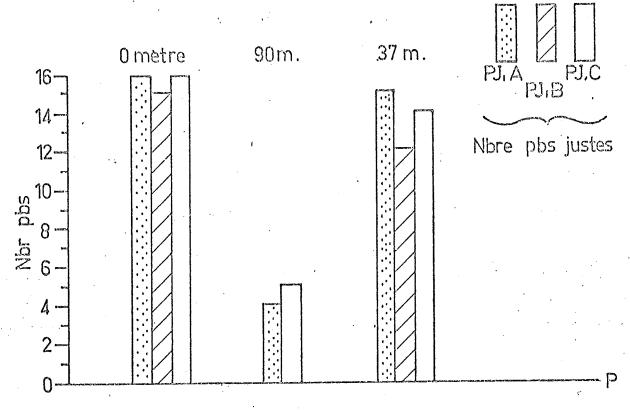

dans le même ordre ; mais les figures sont différentes. Ceci afin d'éviter que la fonction de mémorisation interfère dans la solution des problèmes proposés.

La forme originale du test comporte 64 problèmes à résoudre en 20 minutes.

Etant donné le temps qu'il nous était imparti, nous avons donné lors de chaque session 16 problèmes à faire en 5 minutes.

Cotation: seules les bonnes réponses sont retenues.

# 2°/ - RESULTATS

- . le test a été fait :
  - 1) une fois en surface dans sa totalité (forme AA du test)
  - 2) une fois à 90 m sous narcose (forme abrégée du test page 3 de la forme AA)
  - 3) une fois à 37 m sous narcose (page 3 forme BB du test)
  - 4) deux fois à 250 m sous hélium aux jours J 2 (page 4 forme AA) J 4 (page 4 forme BB)

# TEST du "PAPER FORM BOARD fig: 3. Narcose



fig:4. Helium



#### Pour les narcoses à 90 m et à 37 m

Pour la clarté de l'exposé, nous présenterons les résultats sous forme de tableaux.

Il faut noter d'emblée que le PJ B à 90 m n'a pas fait le test à cause de troubles neuro-végétatifs (vomissements)

|      | РЈ А          | РЈ В   | РЈС    |
|------|---------------|--------|--------|
| 37 m | - 7%          | - 20 % | - 13 % |
| 90 m | <b>-</b> 75 % |        | 70 %   |

N.B - Ces pourcentages signifient, pour chacun des plongeurs, la détérioration des performances obtenues à 37 et 90 m par rapport à la performance obtenue en surface considérée comme le 100 % de réussite pour chacun.

#### - 250 m sous l'hélium

|          | рј А   | рј В   | рј С   |
|----------|--------|--------|--------|
| Jour J 2 | - 14 % | - 19 % | 0 %    |