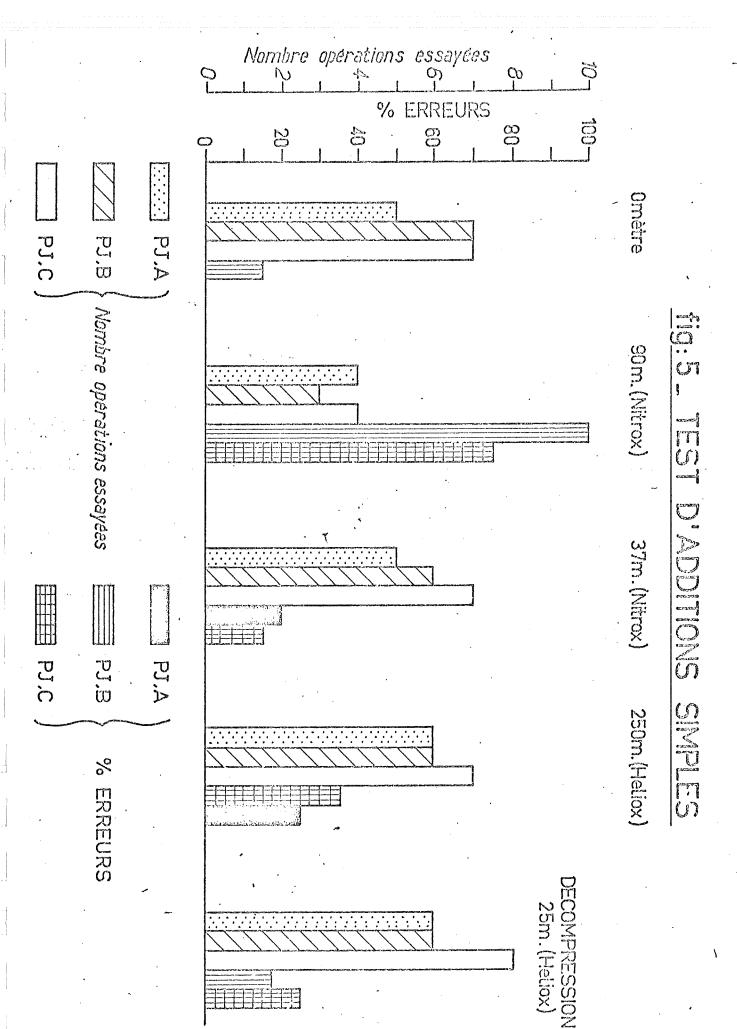

additions possible avec le moins d'erreurs possible en 2 minutes, en comptant de gauche à droite.

On s'intéresse au nombre d'additions essayés, et au pourcentage d'erreurs.

### 2°/ - Résultats

- . le test a été passé :
  - 1) 1 fois en surface
  - 2) 1 fois à 90 m
  - 3) 1 fois à 37 m
  - 4) 3 fois à 250 m. Mais nous ne retiendrons que la valeur médiane.
- . Résultats : cf fig. n° 5
- . Narcose: 90 m et 37 m

En ce qui concerne le nombre d'opérations tentées on voit qu'il diminue à 90 m (entre 20 et 58 %)

A 37 m, il y a un nombre inférieur d'opérations essayés seulement pour le plongeur B.

Le pourcentage d'erreurs augmente considérablement à 90 m pour le plongeur B (85 %) et pour le plongeur C (75 %)

. Hélium 250 m

Les performances semblent identiques à celles obtenues en surface.



#### TEST DES PHRASES EN DESORDRE

pranes

### 1°/ - le test

- . fonction testée : l'intelligence, le raisonnement
- . description du test :

Ce test est composé de 50 phrases dont les mots sont disposés de façon désordonnée. Le sujet doit reconstituer mentalement la phrase en apprécier le contenu et dire si c'est vrai ou faux. Vrai Faux

Exemple: "une mange vache l'herbe de"

#### cotation:

On décompte le nombre de bonnes réponses, le nombre de mauvaises réponses et la différence donne la note définitive.

### 2°/ - Résultats

- . Le test a été passé :
  - 1) 1 fois avant les expériences
  - 2) 1 fois à 250 m hélium

#### Résultats

Tableau des notes obtenues à 0 m et à 250 m

|       | PJ A | PJ B | рј С |
|-------|------|------|------|
| O m   | 23   | 36   | 22   |
| 250 m | 26   |