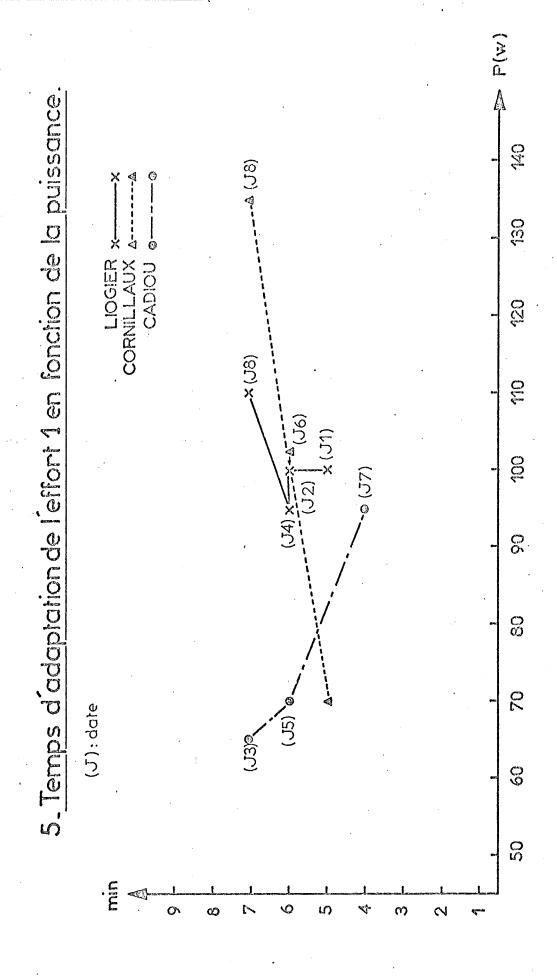

J sur 3, nous constatons que la période d'adaptation à l'effort augmente en fonction de la durée de l'expérience. Cependant les puissances d'effort ayant elles aussi augmentées en fonction de la date, nous recherchons l'influence de la durée de la saturation sur la période d'adaptation, indépendamment de la puissance.

Au bout de quelques jours s'établit un nouvel équilibre avec récupération d'une partie des possibilités physiologiques et fonctionnelles.

Notre but va être de déterminer à quel point et jusqu'ou évolue le déséquilibre du début de l'expérience puis à quel niveau s'établit l'équilibre qui lui succède.

(voir tableaux suivants)

1. Variations de la VEMS en fonction de la date



Ç CORNILLAUX A---O, 0 [<u>`</u> u) ന N w ന

2. Variations de la VIMS en fonction de la date.













#### c) - Tests mentaux et psychomoteurs

Les expériences de plongée à saturation montrent que l'efficience mentale, psychiques des sujets est altérée. Afin de <u>mesurer</u> cette "détérioration" nous avons eu recours à un certain nombre de tests.

La méthode des tests apporte une information quantitative sur la nature de cette détérioration, mais l'analyse qualitative, l'observation du comportement des sujets à grande profondeur est aussi très importante.

Parmi tout un ensemble de tests, nous avons choisi les 6 tests suivants:

- un psychomoteur : test de de térité manuelle
- un test d'attention : odd-even test
- le test du "Paper form board"
- un test de calcul mental
- un test de raisonnement : "les phrases en désordre"
- la spirale illusion

# l°/ - Le test

- . Fonction test