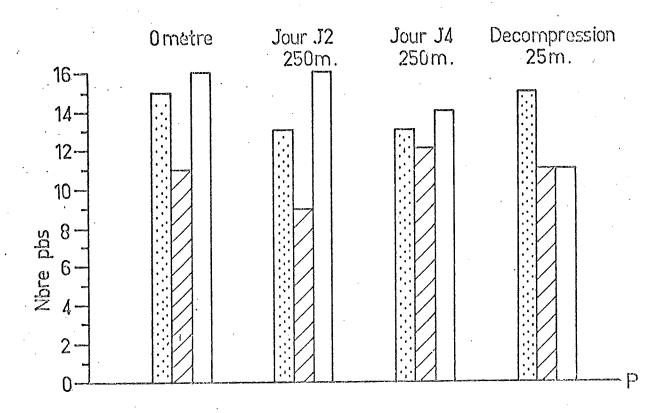

re ; mais les figures sont différentes. Ceci afin d'éviter que la fonction de mémorisation interfère dans la solution des problèmes proposés.

La forme originale du test comporte 64 problèmes à résoudre en 20 minutes.

Etant donné le temps qu'il nous était imparti, nous avons donné lors de chaque session 16 problèmes à faire en 5 minutes.

Cotation: seules les bonnes réponses sont retenues.

# 2°/ - RESULTATS

- . le test a été fait :
  - 1) une fois en surface dans sa totalité (forme AA du test)
  - 2) une fois à 90 m sous narcose (forme abrégée du test page 3 de la forme AA)
  - 3) une fois à 37 m sous narcose (page 3 forme BB du test)
  - 4) deux fois à 250 m sous hélium aux jours J 2 (page 4 forme AA) J 4 (page 4 forme BB)

# TEST du "PAPER FORM BOARD fig: 3. Narcose



fig:4. Helium



#### Pour les narcoses à 90 m et à 37 m

Pour la clarté de l'exposé, nous présenterons les résultats sous forme de tableaux.

Il faut noter d'emblée que le PJ B à 90 m n'a pas fait le test à cause de troubles neuro-végétatifs (vomissements)

|      | РЈ А          | РЈ В   | РЈС    |
|------|---------------|--------|--------|
| 37 m | - 7%          | - 20 % | - 13 % |
| 90 m | <b>-</b> 75 % |        | 70 %   |

N.B - Ces pourcentages signifient, pour chacun des plongeurs, la détérioration des performances obtenues à 37 et 90 m par rapport à la performance obtenue en surface considérée comme le 100 % de réussite pour chacun.

#### - 250 m sous l'hélium

|          | рј А   | рј В   | рј С   |
|----------|--------|--------|--------|
| Jour J 2 | - 14 % | - 19 % | 0 %    |
| Jour J 4 | - 14