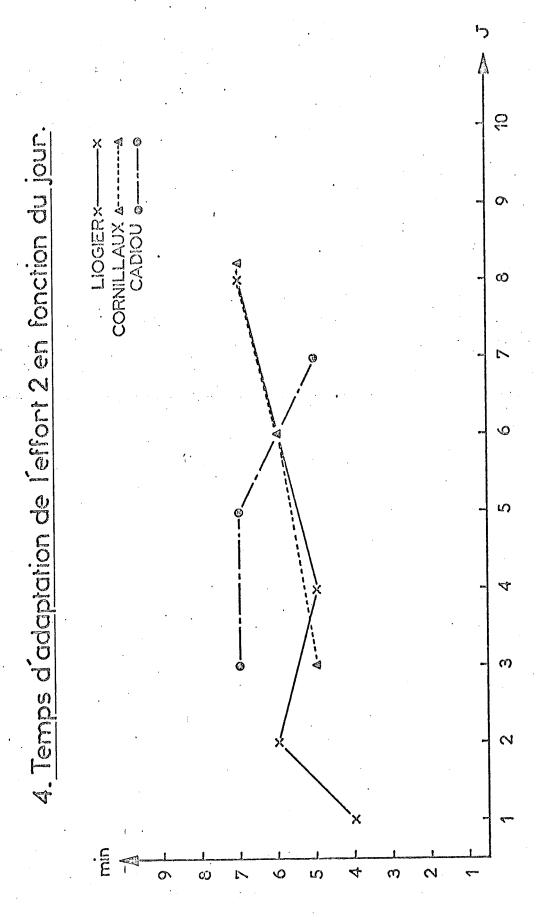

P J sur 3, nous constatons que la période d'adaptation à l'effort augmente en fonction de la durée de l'expérience. Cependant les puissances d'effort ayant elles aussi augmentées en fonction de la date, nous recherchons l'influence de la durée de la saturation sur la période d'adaptation, indépendamment de la puissance.

Au bout de quelques jours s'établit un nouvel équilibre avec récupération d'une partie des possibilités physiologiques et fonctionnelles.

Notre but va être de déterminer à quel point et jusqu'ou évolue le déséquilibre du début de l'expérience puis à quel niveau s'établit l'équilibre qui lui succède.

(voir tableaux suivants)

1. Variations de la VEMS en fonction de la date



Ç CORNILLAUX A---O, 0 [<u>`</u> u) ന N w ന

2. Variations de la VIMS en fonction de la date.













#### c) - Tests mentaux et psychomoteurs

Les expériences de plongée à saturation montrent que l'efficience mentale, psychiques des sujets est altérée. Afin de <u>mesurer</u> cette "détérioration" nous avons eu recours à un certain nombre de tests.

La méthode des tests apporte une information quantitative sur la nature de cette détérioration, mais l'analyse qualitative, l'observation du comportement des sujets à grande profondeur est aussi très importante.

Parmi tout un ensemble de tests, nous avons choisi les 6 tests suivants:

- un psychomoteur : test de de térité manuelle
- un test d'attention : odd-even test
- le test du "Paper form board"
- un test de calcul mental
- un test de raisonnement : "les phrases en désordre"
- la spirale illusion

# l°/ - Le test

- . Fonction te