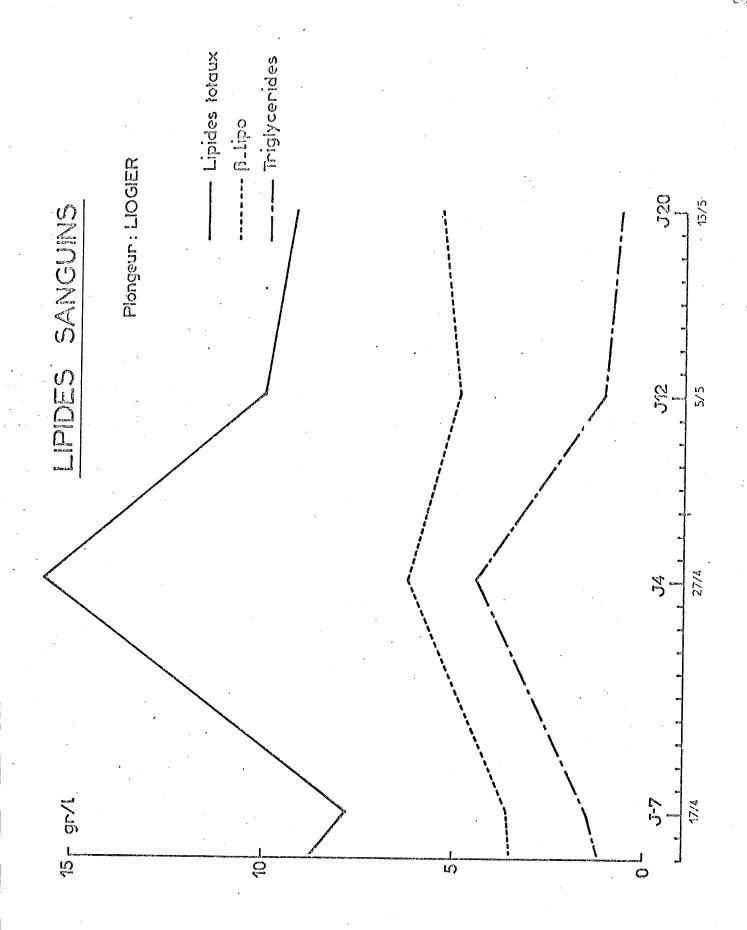

# PJC - Michel LIOGIER - 28 ans - célibataire

Bon nageur - a fait des compétitions de nage avec palmes. Plonge en scaphandre autonome depuis 9 ans.

Professionnel depuis 1969 -

Motivité par une certaine curiosité d'esprit et par l'espoir d'une meilleure qualification professionnelle.

Taille : lm 81

poids : 80 kg.

morphotype : longiligne sthénique avec légère surcharge graisseuse.

Du point de vue somatique, rien à signaler d'important.

Gérard MIREY - 25 ans - marié - 4 enfants

a été choisi comme remplaçant.