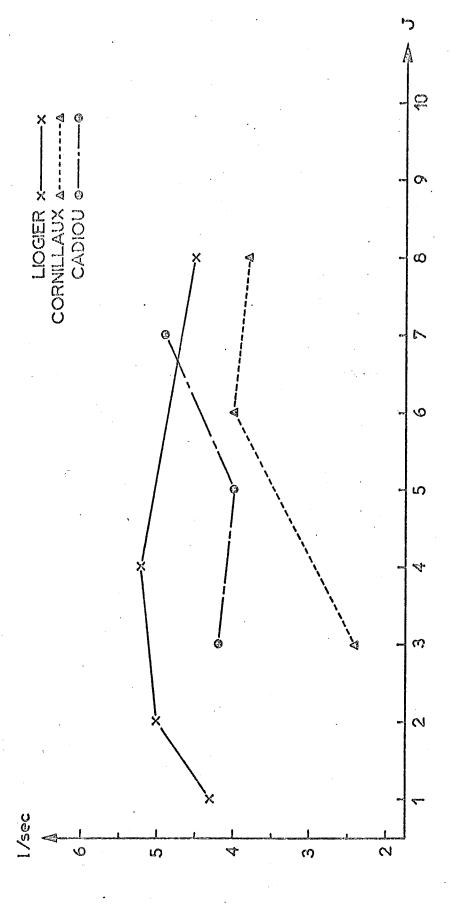

e notion et de mesurer avec précision ces modifications.

- Durant les épreuves de travail, pour 2 P J sur 3, nous constatons que la période d'adaptation à l'effort augmente en fonction de la durée de l'expérience. Cependant les puissances d'effort ayant elles aussi augmentées en fonction de la date, nous recherchons l'influence de la durée de la saturation sur la période d'adaptation, indépendamment de la puissance.

Au bout de quelques jours s'établit un nouvel équilibre avec récupération d'une partie des possibilités physiologiques et fonctionnelles.

Notre but va être de déterminer à quel point et jusqu'ou évolue le déséquilibre du début de l'expérience puis à quel niveau s'établit l'équilibre qui lui succède.

(voir tableaux suivants)

1. Variations de la VEMS en fonction de la date



Ç CORNILLAUX A---O, 0 [<u>`</u> u) ന N w ന

2. Variations de la VIMS en fonction de la date.













#### c) - Tests mentaux et psychomoteurs

Les expériences de plongée à saturation montrent que l'efficience mentale, psychiques des sujets est altérée. Afin de <u>mesurer</u> cette "détérioration" nous avons eu recours à un certain nombre de tests.

La méthode des tests apporte une information quantitative sur la nature de cette détérioration, mais l'analyse qualitative, l'observation du comportement des sujets à grande profondeur est aussi très importante.

Parmi tout un ensemble de tests, nous avons choisi les 6 tests suivants:

- un psychomoteur : test de de térité manuelle
- un test d'attention : odd-even test
- le test du "Paper form board"
- un test de calcul mental
- un test d