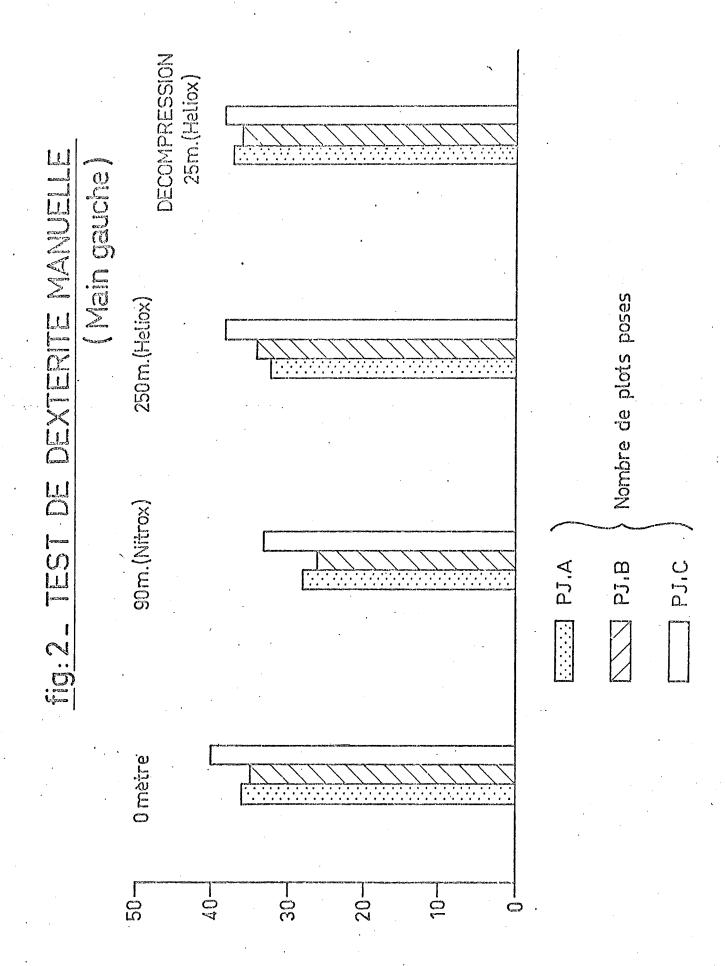

istiques" qui pourraient infirmer ou confirmer nos hypothèses quant à la détérioration des fonctions à grande profondeur. Ces restrictions sont valables pour les autres tests.

#### A 90 m nitrox pour ces 3 sujets:

- main droite, la chute de la performance par rapport à celle obtenue en surface varie entre 20 et 30 %
- main gauche, la chute varie entre 18 et 26 %

#### A 250 m héliox:

- main droite : 0 et 12 %

  Pour le P J B la performance à 250 m est supérieure à celle obtenue en surface
- main gauche : la chute varie entre 3 et 12 %

# 3°/ - CONCLUSIONS

Il n'y a pas eu de tremblements pendant la passation de ce test dans les phases successives de l'expérience.

Il est à noter que la détérioration des capacités manuelles est légèrement plus accrue à 90 m nitrox qu'à 250 m héliox.





#### TEST DU "PAPER FORM BOARD"

and

## 1°/ - Le test

- . fonction testée : la capacité de percevoir des relations spatiales, capacité de visualisation spatiale.
- . description du test :



Ce test consiste en une série de figures planes, représentant des groupes de morceaux séparés.

Auprès de chaque groupe se trouvent cinq figures où sont

tracées des lignes de découpage. Parmi ces figures, le sujet doit choisir celle dont les pièces composées sont les mêmes que celles du groupe de morceaux séparés.

Ex. : pour le problème n° 1 la solution est la figure E.

Ce test comprend 2 formes : la forme AA et la forme BB qui est un retest. Les 2 formes présentent la même difficulté et dans le même ordre ; mais les figures sont différentes. Ceci afin d'éviter que la fonction de mémorisation in