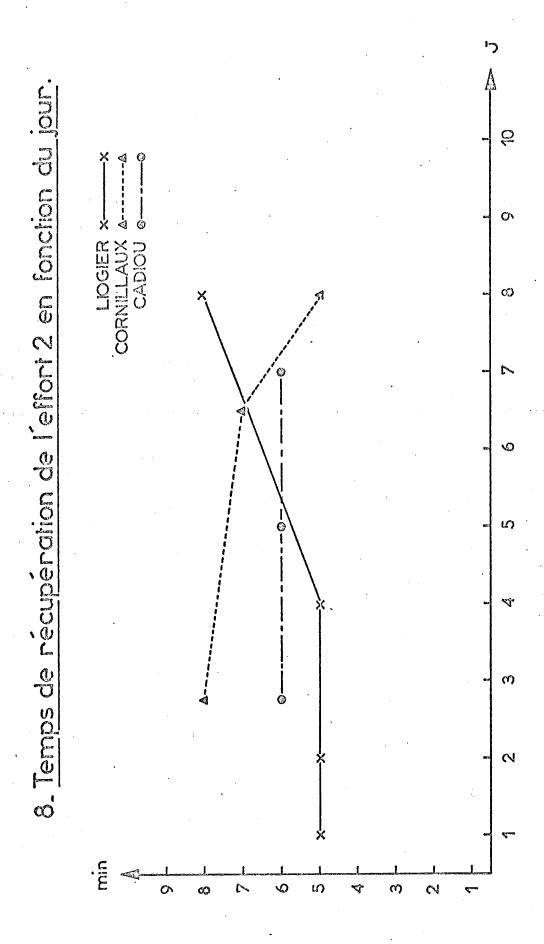

ur 3, nous constatons que la période d'adaptation à l'effort augmente en fonction de la durée de l'expérience. Cependant les puissances d'effort ayant elles aussi augmentées en fonction de la date, nous recherchons l'influence de la durée de la saturation sur la période d'adaptation, indépendamment de la puissance.

Au bout de quelques jours s'établit un nouvel équilibre avec récupération d'une partie des possibilités physiologiques et fonctionnelles.

Notre but va être de déterminer à quel point et jusqu'ou évolue le déséquilibre du début de l'expérience puis à quel niveau s'établit l'équilibre qui lui succède.

(voir tableaux suivants)

1. Variations de la VEMS en fonction de la date



Ç CORNILLAUX A---O, 0 [<u>`</u> u) ന N w ന

2. Variations de la VIMS en fonction de la date.













#### c) - Tests mentaux et psychomoteurs

Les expériences de plongée à saturation montrent que l'efficience mentale, psychiques des sujets est altérée. Afin de <u>mesurer</u> cette "détérioration" nous avons eu recours à un certain nombre de tests.

La méthode des tests apporte une information quantitative sur la nature de cette détérioration, mais l'analyse qualitative, l'observation du comportement des sujets à grande profondeur est aussi très importante.

Parmi tout un ensemble de tests, nous avons choisi les 6 tests suivants:

- un psychomoteur : test de de térité manuelle
- un test d'attention : odd-even test
- le test du "Paper form board"
- un test de calcul mental
- un test de raisonnement : "les phrases en désordre"
- la spirale illusion

# l°/ - Le test

- . Fonction testée :