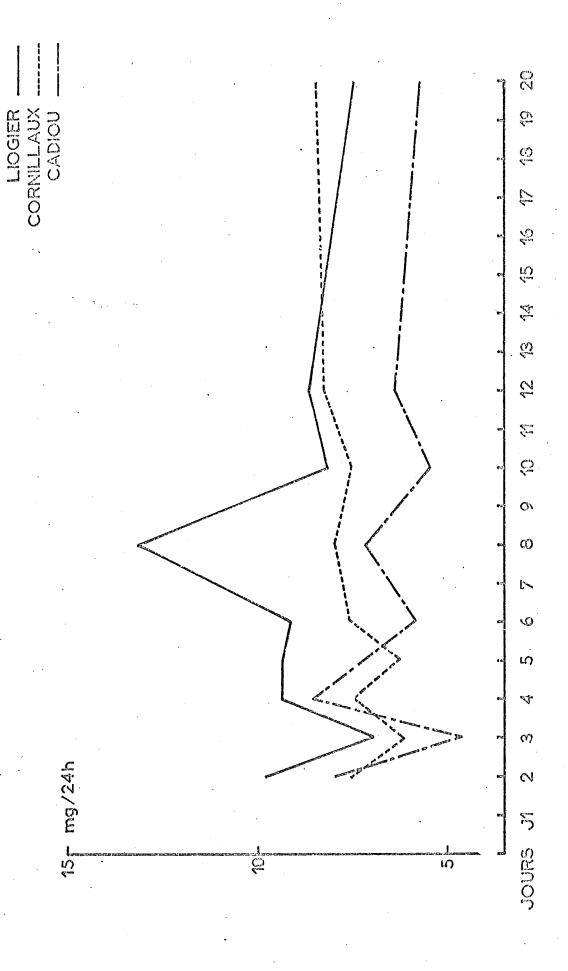

du sang, avec une très nette augmentation au 4ème jour de la saturation, nous ont surpris.

  Elles sont difficiles à interprêter pour le moment et leur étude
  doit être poursuivie. Notons en passant que c'est le sujet le
  plus maigre et dont les lipides sanguins étaient au taux le plus
  bas et ont le moins varié, qui a supporté le plus allègrement la
  décompression sans ressentir aucun passage de bulles. (v.tableaux)
- 4) l'étude du métabolisme phosphacalcique n'a pas donné, pour le moment, de résultats spectaculaires, mais elle doit être poursuivie parallèlement à la densimétrie du squelette. Les aquanautes pouvant fort bien présenter à la longue, comme les cosmonautes, des troubles de la répartition du calcium et des altérations osseuses.









17. hydroxycorlicoides unindines.





#### f) - Diététique

Le contrôle diététique ne partait pas d'idées préconçues sur ce que devait manger le travailleur sous-marin vivant à grande profondeur.

Il consistait seulement à fournir aux trois P J une alimentation équilibrée et dont les teneurs en calories, lipides, protides, glucides, calcium et eau seraient connues ; les bilans calciques et hydriques en particulier nous paraissant intéressants à établir.

(Voir ci-joint les tableaux diététiques des trois P J).

Les menus, réalisés par une cuisinière diététicienne ont paru satisfaire les P J, bien qu'à leur arrivée à 21 ata les aliments aient subi quelques modifications en général peu agréables.

Voici notées quelques impressions toujours concordantes des trois plongeurs:

- a) ce n'est pas l'hélium qui altère le goût des al