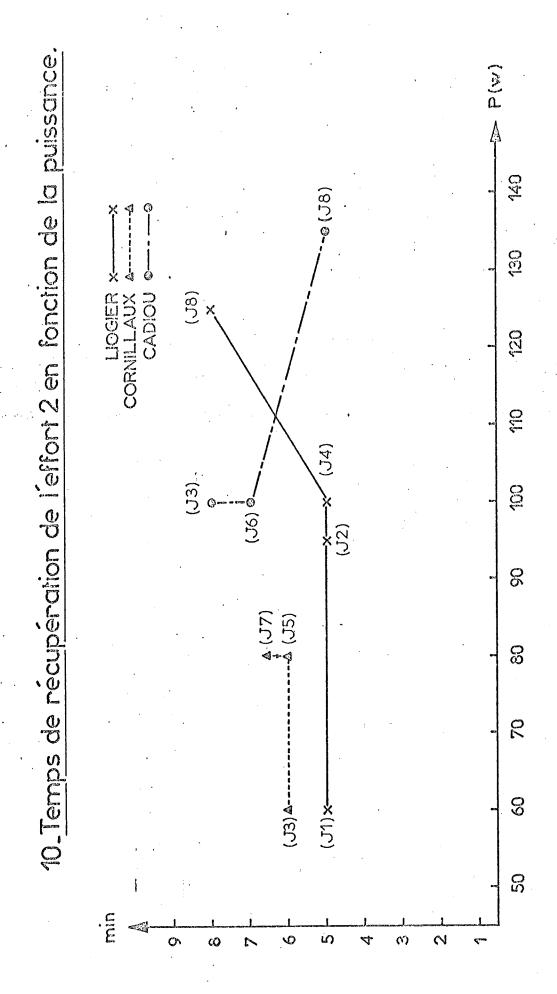

3, nous constatons que la période d'adaptation à l'effort augmente en fonction de la durée de l'expérience. Cependant les puissances d'effort ayant elles aussi augmentées en fonction de la date, nous recherchons l'influence de la durée de la saturation sur la période d'adaptation, indépendamment de la puissance.

Au bout de quelques jours s'établit un nouvel équilibre avec récupération d'une partie des possibilités physiologiques et fonctionnelles.

Notre but va être de déterminer à quel point et jusqu'ou évolue le déséquilibre du début de l'expérience puis à quel niveau s'établit l'équilibre qui lui succède.

(voir tableaux suivants)

1. Variations de la VEMS en fonction de la date



Ç CORNILLAUX A---O, 0 [<u>`</u> u) ന N w ന

2. Variations de la VIMS en fonction de la date.













#### c) - Tests mentaux et psychomoteurs

Les expériences de plongée à saturation montrent que l'efficience mentale, psychiques des sujets est altérée. Afin de <u>mesurer</u> cette "détérioration" nous avons eu recours à un certain nombre de tests.

La méthode des tests apporte une information quantitative sur la nature de cette détérioration, mais l'analyse qualitative, l'observation du comportement des sujets à grande profondeur est aussi très importante.

Parmi tout un ensemble de tests, nous avons choisi les 6 tests suivants:

- un psychomoteur : test de de térité manuelle
- un test d'attention : odd-even test
- le test du "Paper form board"
- un test de calcul mental
- un test de raisonnement : "les phrases en désordre"
- la spirale illusion

# l°/ - Le test

- . Fonction testée : l