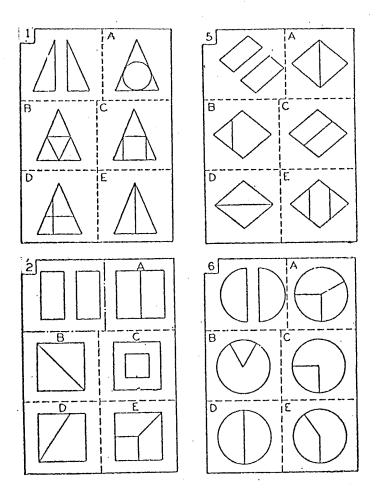

ox pour ces 3 sujets:

- main droite, la chute de la performance par rapport à celle obtenue en surface varie entre 20 et 30 %
- main gauche, la chute varie entre 18 et 26 %

#### A 250 m héliox:

- main droite : 0 et 12 %

  Pour le P J B la performance à 250 m est supérieure à celle obtenue en surface
- main gauche : la chute varie entre 3 et 12 %

# 3°/ - CONCLUSIONS

Il n'y a pas eu de tremblements pendant la passation de ce test dans les phases successives de l'expérience.

Il est à noter que la détérioration des capacités manuelles est légèrement plus accrue à 90 m nitrox qu'à 250 m héliox.





#### TEST DU "PAPER FORM BOARD"

and

## 1°/ - Le test

- . fonction testée : la capacité de percevoir des relations spatiales, capacité de visualisation spatiale.
- . description du test :



Ce test consiste en une série de figures planes, représentant des groupes de morceaux séparés.

Auprès de chaque groupe se trouvent cinq figures où sont

tracées des lignes de découpage. Parmi ces figures, le sujet doit choisir celle dont les pièces composées sont les mêmes que celles du groupe de morceaux séparés.

Ex. : pour le problème n° 1 la solution est la figure E.

Ce test comprend 2 formes : la forme AA et la forme BB qui est un retest. Les 2 formes présentent la même difficulté et dans le même ordre ; mais les figures sont différentes. Ceci afin d'éviter que la fonction de mémorisation interfère dans la solution des problèmes proposés.

La forme originale du test comporte 64 problèmes à résoudre en 20 minutes.

Etant donné le temps qu'il nous était imparti, nous avons donné lor